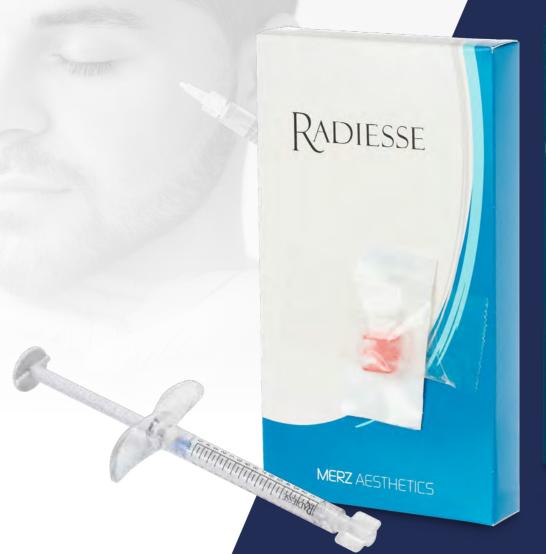

## Long-Lasting Immediate Lift.

Radiesse® is the only dermal filler that provides an instant lift and stimulates the production of collagen for long-lasting results. Radiesse is your choice for versatile filling, vertical lifting and contouring, and skin rejuvenation.

## Replenish Volume. Restore Collagen. Refresh You.

Ideal wrinkle reduction is achieved by replenishing your skin's lost volume. Upon injection, Radiesse® Dermal Filler immediately provides the volume and lift required to diminish the signs of aging with a biodegradable gel and calcium-based microspheres. What's unique about Radiesse is that it acts as a scaffold under the skin, stimulating and providing a structure where your own natural collagen can grow. This process continues for several months, extending the initial effects of Radiesse. Best of all, the natural-looking results are clinically proven to last a year or more in many patients. That's why more cosmetic surgeons, dermatologists, and other medical professionals are choosing Radiesse to achieve long-lasting facial contouring and hand rejuvenation.

Radiesse is the ideal for smoothing out laugh lines (nasolabial folds), marionette lines, lifting the corners of the mouth and pre-jowl folds, as well as enhancing the contours of the cheek, chin and jawline. Radiesse can also be used to restore volume loss in the back of the hands.

### **Benefits of Radiesse**

- Replenishes lost volume and stimulates the production of your own natural collagen.
- Clinically proven to last a year or more in many patients.
- Men can also choose a treatment strategy with Radiesse which leads to natural looking results without compromising masculinity.

## MERZ AESTHETICS®

The unique composition of Radiesse provides immediate visual improvement common with other injectables, along with the benefit of long-lasting results. Radiesse is made of very tiny smooth calcium hydroxylapatite (CaHA) microspheres which form a scaffold through which your body's own collagen grows, and this produces the desired long-term effect.

For severe lines and folds and other volumising and contouring procedures.

Radiesse 1.5cc without Lidocaine

Radiesse + 0.8cc with Lidocaine

Radiesse + 1.5cc with Lidocaine