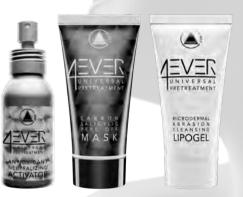

600295 **4EVER Universal** Pre-treatment Kit

## 2 PHASES. 4 ACTIONS.

4EVER is a universal pretreatment developed to be associated with BioRePeelCl3 protocol, but not only. It could be used before all aesthetic or dermatological procedures, including machines, whenever a skin preparation is required. The Kit is made up of an innovative two phase forumlation; Microdermal Abrasion Cleasing Lipogel Carbon Salicylic Mask Antioxidant Neutralising Activator. 4EVER acts through mechanic, chemical and antioxidant action.