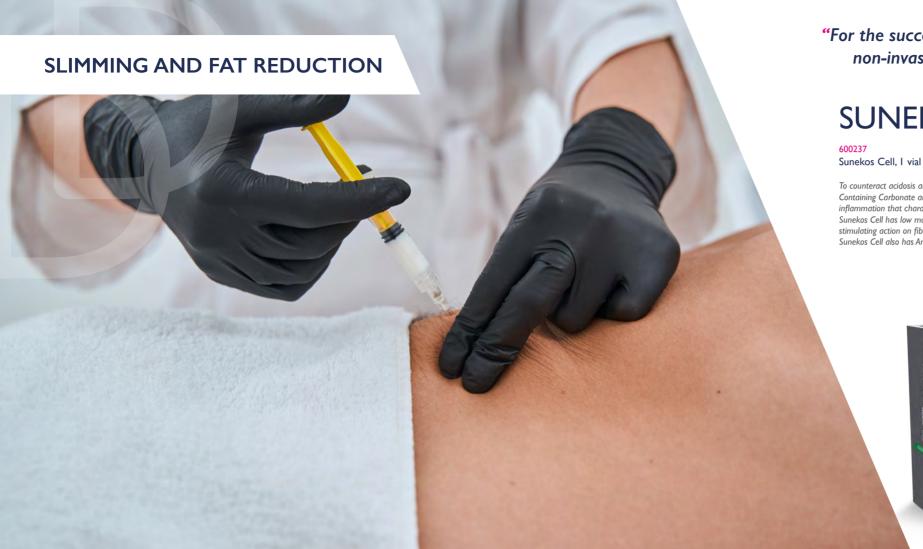

# When science can also be art

The formula specifically designed to counteract acidosis and restore the extracellular matrix.

The formula specifically balanced to adapt to the density of the body's skin.

Body Injectable

## **SUNEKOS CELL**

To counteract acidosis and to restore the extracellular matrix.

Containing Carbonate and Biocarbonate salts for neutralisation of typical acidosis in latent inflammation that characterises both the early and late stages of low molecular disease. Sunekos Cell has low molecular weight hyaluronic acide (HA), meaning a 200kD targeted stimulating action on fibroblasts, through binding with specific receptors for HA fragments. Sunekos Cell also has Amino Acids for optimal neosynthesis of collagen and elastin.