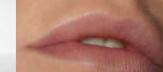

### Common treated areas:

Tear trough
Upper Lip lines
Nasolabial folds
Oral Commissures
Lips
Marionette lines

Restylane is intended to be used for facial tissue augmentation. It is recommended to be used for the correction of wrinkles and for lip enhancement. It should be injected into the middle part of the dermis layer or in the submucosal layer of the lip. For facial areas with limited soft tissue support and soft tissue cover, e.g. the periorbital region, injection into the subcutaneous fatty tissue or supraperiostal administration are recommended. The addition of lidocaine provides a pain relieving effect during treatment.

### Common treated areas:

Lips

Restylane Kysse is intended to restore or augment the volume of the lips. It should be injected into the submucosal layer of the lip. The addition of lidocaine provides a pain relieving effect during treatment.