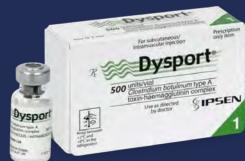

## Nonsurgical wrinkle treatment with quick recovery

An injectable form of a botulinum neurotoxin type A product, which is a substance derived from Clostridium bacteria producing botulinum toxin type A (BoNT-A) that inhibits the effective transmission of nerve impulses and thereby reduces muscular contractions. Dysport reduces the appearance of lines that affect the glabella, these lines extend upward between the eyebrows toward the forehead. Glabella lines are especially noticeable when you frown or squint. Over time, glabella lines can become more prominent during times of relaxation, too

Dysport, 2 x 500