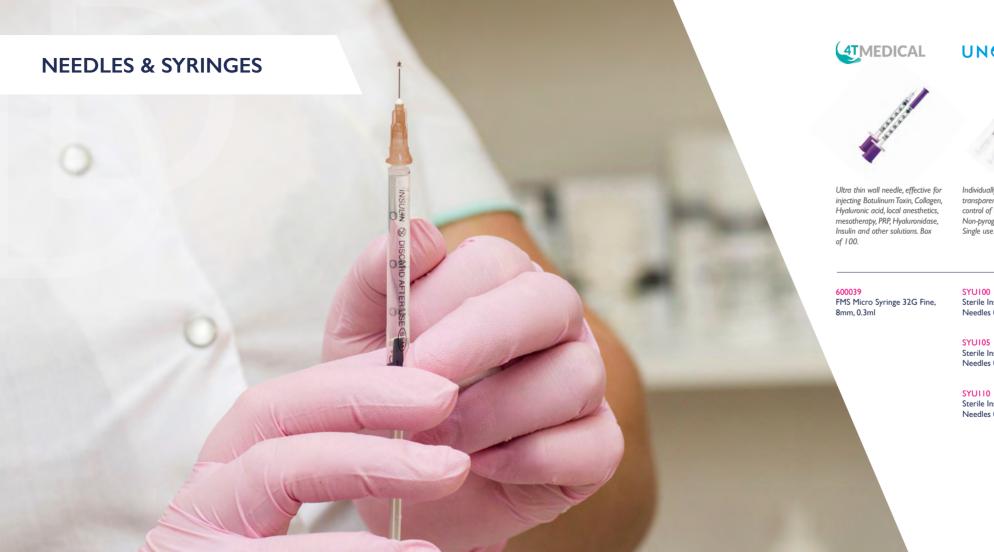

needs to thrive. It creates the optimal environment to reboost fibroblasts activity, which are responsible for the production of collagen, elastin and hyaluronic acid, NCTF® 135HA stimulates the skin without changing the facial features or expressions. Containing free HA, the New Cellular Treatment Factor (NCTF®) smoothes out fine lines, restores radiance, deeply nourishes the skin and increases density of the dermis.



600699

NCTF 135 HA CE FMED. 10x3ml



# 600759

NCTF 135HA Alopecia Package.  $10 \times 3ml$ 

I set x 3 head x 0.50mm (10 discs) 2 set x 3 head x 0.50mm (4 discs) 1 roller MR050 x 0.50mm (10 discs) I box NCTF 135 HA (10 bottles)



# NCTF 135 HA

CE FMED. 5x3ml



Kit Meso Needling Imm fmed

 $10 \times \text{vials}$ 10 x 1mm one use roller heads. Lx reusable handle









Individually sterile-packed. High transparency barrel allows exact control of liquid flow. Non-toxic, Non-pyrogenic & Latex free. Single use. Box of 100.





Sterile, Disposable, Without needle. Box of 100.





Iml, 0.5ml and 0.3ml syringes. All 0.3ml and 0.5ml insulin syringes have a one unit increment allowing you to deliver the correct dose more accurately. Pack of 100.



Microlance is a sterile, disposable hypodermic needle that connects to standard Luer or Luer-Lok, glass prefilled or plastic disposable syringes. Box of 100.

Sterile Insulin Syringes With Needles 0.3ml - 30G x 8mm

Sterile Insulin Syringes With Needles 0.5ml - 30G x 8mm

### SYUI10

Sterile Insulin Syringes With Needles 0.5ml - 29G x 12.7mm

# SYU202

Luer Lock Syringes 2ml Insulin Syringe Microfine 0.3ml 30G