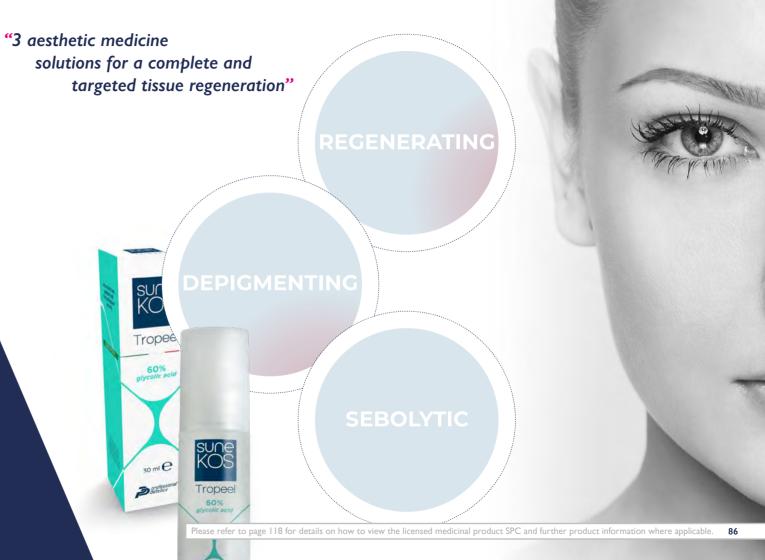

# SUNEKOS TROPEEL

A Trophic Action to Restore the Skin's Physiological Status.

### BIORESTRUCTURING

Prevents extracellular matrix damage by reducing enzymatic degradation

### MELASMA

Promotes epidermal renewal with minimal or no exfoliation via an active depigmenting effect

# ACNE

Promotes follicular drainage, eliminating comedones, excess sebum and