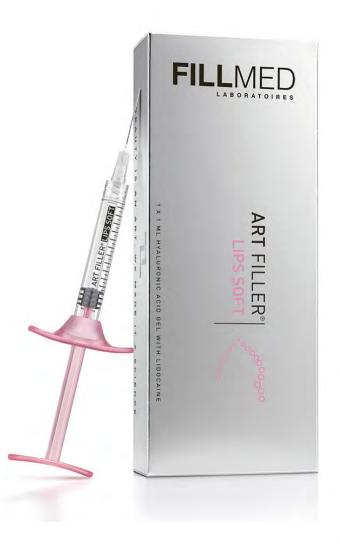

## **FILLMED** ART FILLER LIPS

### 600702

FILLMED Art Filler Lips 2 x Iml

An easy-to-shape texture with volumising potential. For correction that fits the dynamic area of the lips.

Lip correction and volume for luscious lips

- Embellish or correct the volume of the red lip.
- Give more projection for a plump mouth.
- Fill in the pronounced nasolabial folds and deep lip wrinkles.

FILLMED Art Filler Lips Soft

Used for the pink lip for natural enhancement. It can also be used in the boarder and in the white lip.

Lip contour & soft volume for natural fullness

- Restore lost volume to the red lips.
- Improve the white lip/red lip contour.
- Smooth the peri oral zone and the lip wrinkles.