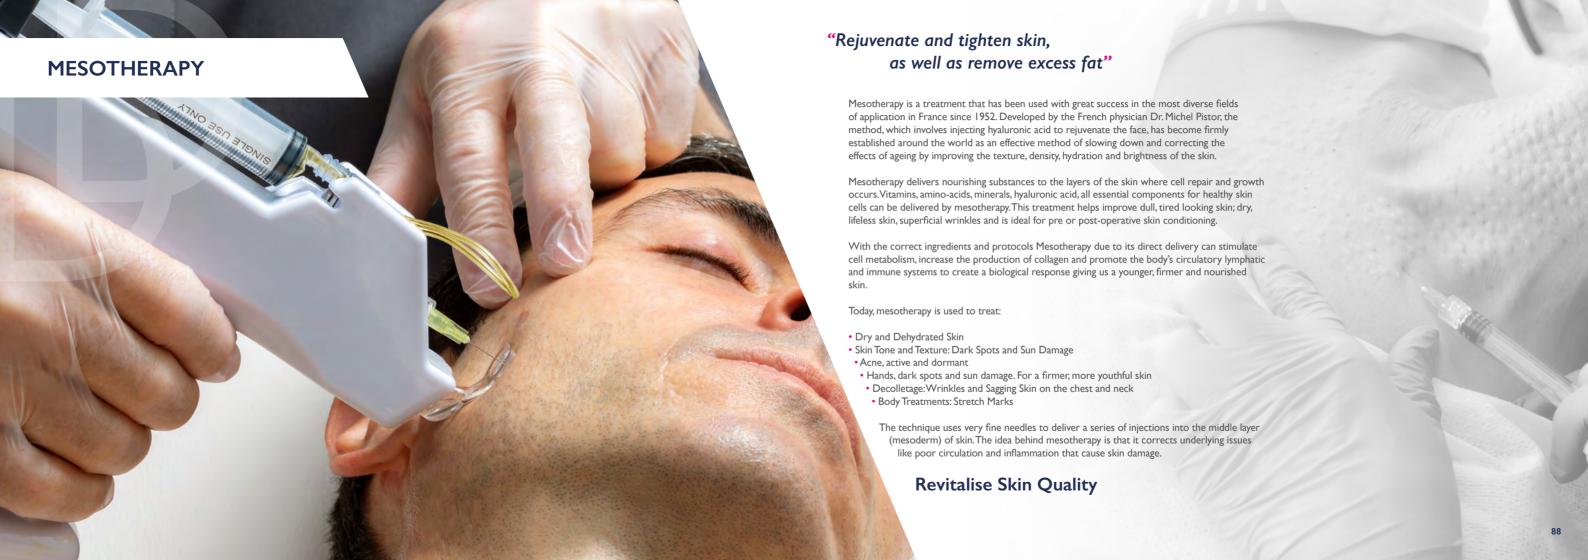

## Restylane Skinboosters Vital Lidocaine Iml D16

Restylane Skinboosters Vital Light Lidocaine Iml D16

## Turn back the clock with the revolutionary new skin treatment.

Working differently to fillers SuneKOS stimulates your own collagen and elastin to restore your natural beauty. Improve wrinkles and the signs of ageing and be the new you with this scientifically proven game changing new treatment.

SuneKOS injectable treatment stimulates the production of new collagen and elastin, to help rebuild and rejuvenate your skin. Our unique formula of two essential ingredients Hyaluronic Acid and Amino Acids stimulate collagen and elastin fibres, enabling cellular matrix regeneration (ECM).