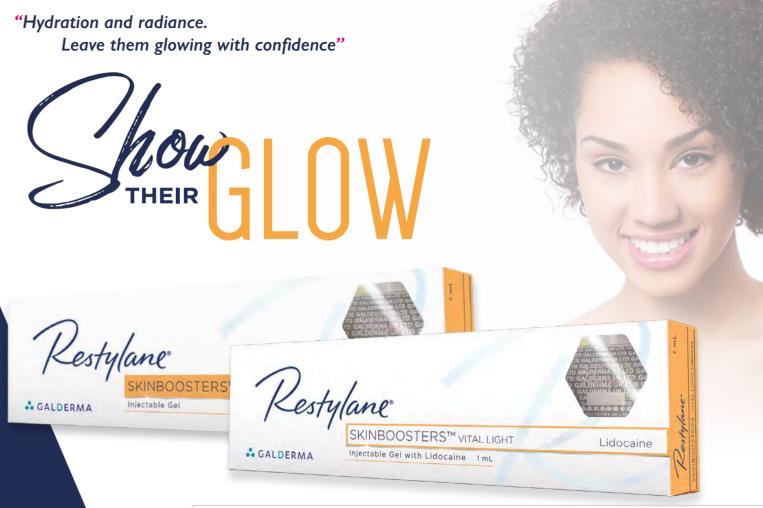

Let their individuality shine with the dewy, strobe-like effects of Restylane® Skinboosters.™

When we feel good about our skin, we feel good about ourselves, but over time our skin can lose its natural radiance. Now it is possible to boost your skin from

Restylane® SKINBOOSTERS™ infuse a thin layer of micro droplets of hyaluronic acid beneath the skin surface, where it draws water and provides long-term deep hydration. You will get a refreshed and radiant look that lasts.

## Why Restylane® SKINBOOSTERS™?

Hyaluronic acid is a natural component of your skin that keeps it hydrated and soft. With age, or due to a harsh environment, the hyaluronic acid content in your skin may decrease, and your skin may lose some of its elasticity and hydration.

Restylane® SKINBOOSTERS™ restores the natural composition of your skin. It boosts skin elasticity and you will notice a reduction of skin roughness. Your skin becomes smooth and hydrated for a refreshed and healthy look.

### SKINBOOSTERS VITAL™ Face and Hands.

improve skin structure and the elasticity of the skin. It should beinjected in the dermal layer of the skin, preferably in the deeperpart of dermis. The addition of lidocaine provides a pain relieving effect during treatment.

## SKINBOOSTERS VITAL<sup>TM</sup> Neck and decolletage.

Restylane Vital is intended to restore skin hydrobalance, improve skin structure and the elasticity of the skin. It should be injected in the dermal layer of the skin. The addition of lidocaine provides a pain relieving effect during treatment.

## Restylane Skinboosters Vital Lidocaine Iml D16

Restylane Skinboosters Vital Light Lidocaine Iml D16