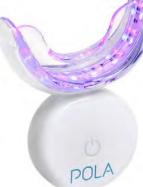

## "A new advanced take home tooth whitening system with led light technology"

minutes a day

Professionally used and

### Enjoy a brighter, more confident smile in 5 days

An advanced tooth whitening system that combines Pola's award-winning whitening formula, with an LED mouthpiece, for a faster whitening treatment. Pola Light is a great and safe way for patients to whiten their teeth in the comfort of their home at a time that suits them.

- No chair time or custom trays required, saving time for both patient and dentist.
- Portable, fully rechargeable for future tooth whitening treatments, and easy to wear with no cord attached to mouthpiece.
- Extra hydration: the unique blend of soothers, conditioners and high water content assist in reducing sensitivity.
- The high viscosity, neutral pH tooth whitening gels ensure the greatest patient comfort in a take home kit. Returning a patient's smile to the whitest natural shade possible.
- Remineralisation to strengthen the teeth and formulated to safely remove long term stains.