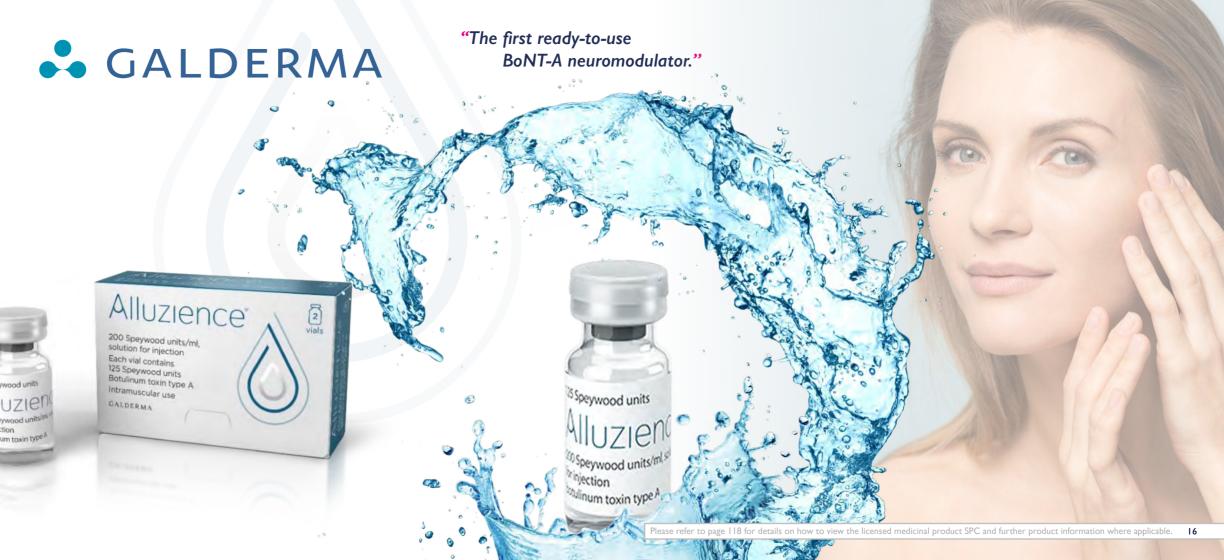

### 600028

Alluzience 2 x 125 Units
Twin Pack

## **Botulinum Toxin Type A**

Alluzience is indicated for the temporary improvement in the appearance of moderate to severe glabellar lines seen at maximum frown in adult patients under 65 years.

Unlike other botulinum toxin on the market, Alluzience does not require reconstitution before use. This will enable healthcare professionals to avoid complex calculations, allowing for more precision, optimised results and higher patient satisfaction.

Dr Joanna Czuwara, associate professor in the department of dermatology at Warsaw Medical University, said, "The introduction of Alluzience marks a new era in treatment innovation for upper facial lines in Europe. Like many aspects of physical appearance, glabellar lines can have a significant impact on patients' confidence. Alluzience will allow me to optimise results and deliver patient satisfaction with more precision."

Alexandre Brennan, head of the global business unit at Galderma, stated, "At Galderma we pride ourselves on developing innovative products that meet today's needs. We know how advantageous it is for practitioners to have access to a ready-to-use liquid formulation in Alluzience. It's for this reason that this news is an important milestone for both patients and healthcare professionals."