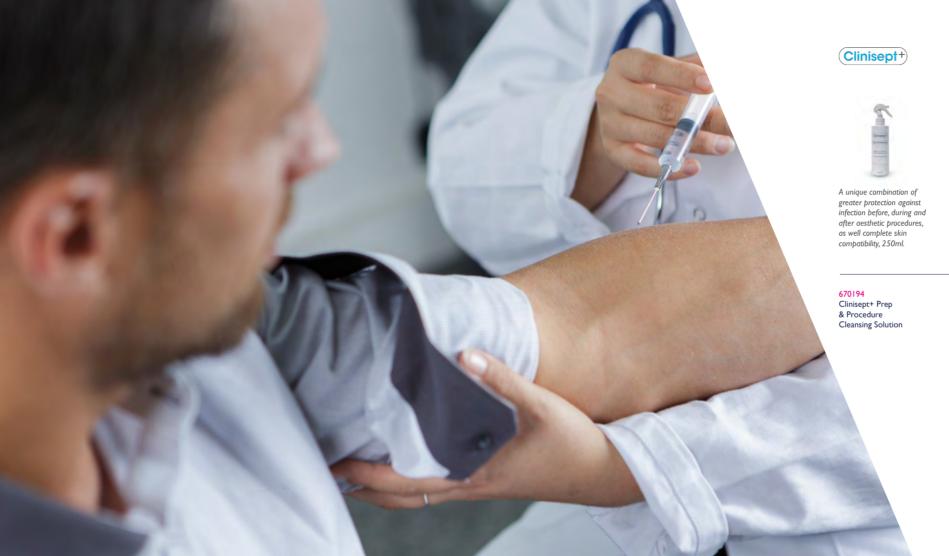

Visit ddgroup.com to view our complete range of TSK and Silkann needles and Cannulars.





LMX4 Contains a mixture of

two anaesthetics, lidocaine and















Topical anaesthetic containing Lidocaine 4% in a libosomal cream.

For skin preparation, Impregnated wipe with Isopropyl Alcohol 70%. 2ply, supplied individually wrapped. Pack of 100.

CCS603

Reliject Alcohol

Cleansing Swab

Formulated specifically for use before electrolysis to disinfect and prepare the skin.

Emla Cream Surgical Pack 30g

# 700301

700300

prilocaine.

Emla Cream, 10 x 5g

# 700303

Emla Cream, 5x5g

LMX4 Topical Anaesthetic 4% Lidocaine Cream, 5g

# 670563

LMX4 Topical Anaesthetic 4% Lidocaine, 30g

# 670564

LMX4 Topical Anaesthetic 4% Lidocaine Cream, pack 12

700410

Steritane and Dispenser 250ml



# arnicare



Arnica Cooling Gel combines the benefits of arnica with the refreshing sensation of natural grapefruit oil and menthol to cool and soothe the skin.



Easing the pain and swelling of bruises as it is analgesic and healing properties. Arnica is clinically proven for its anti inflammatory action.



Highly versatile herbal remedy. Cosmetically, witch hazel is used as a facial skin freshener and astringent to reduce pore size, make up remover and to reduce bags under eyes.



KENALOG

A fast and easy treatment, the injection of a steroid is proven to be an effective hay fever prevention method for many people. The drug administered is approved for use in the UK (the treatment was available from the NHS in the past and is routinely administered in other countries)

510100 Arnic