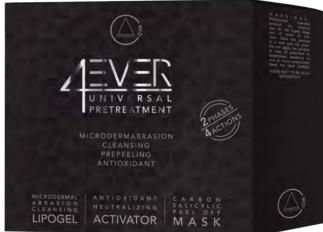

600295 **4EVER Universal** Pre-treatment Kit

## 2 PHASES. 4 ACTIONS.

4EVER is a universal pretreatment developed to be associated with BioRePeelCl3 protocol, but not only. It could be used before all aesthetic or dermatological procedures, including machines, whenever a skin preparation is required. The Kit is made up of an innovative two phase forumlation; Microdermal Abrasion Cleasing Lipogel Carbon Salicylic Mask Antioxidant Neutralising Activator. 4EVER acts through mechanic, chemical and antioxidant action.