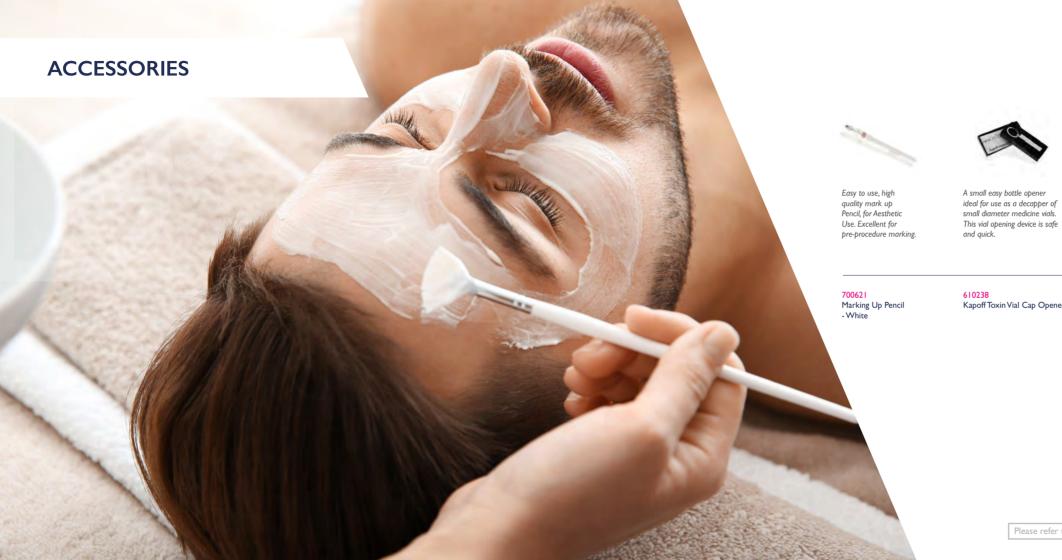

### 600704

FILLMED Art Filler Volume 2 x 1.2ml

volumising potential. For restoration

Mid-face, jawline, temples.

Please refer to page 118 for details on how to view the licensed medicinal product SPC and further product information where applicable.