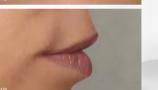

### Common treated areas:

Tear trough
Upper Lip lines
Nasolabial folds
Oral Commissures
Lips
Marionette lines

Restylane is intended to be used for facial tissue augmentation. It is recommended to be used for the correction of wrinkles and for lip enhancement. It should be injected into the middle part of the dermis layer or in the submucosal layer of the lip. For facial areas with limited soft tissue support and soft tissue cover, e.g. the periorbital region, injection into the subcutaneous fatty tissue or supraperiostal administration are recommended. The addition of lidocaine provides a pain relieving effect during treatment.

### Common treated areas:

Lips

Restylane Kysse is intended to restore or augment the volume of the lips. It should be injected into the submucosal layer of the lip. The addition of lidocaine provides a pain relieving effect during treatment.