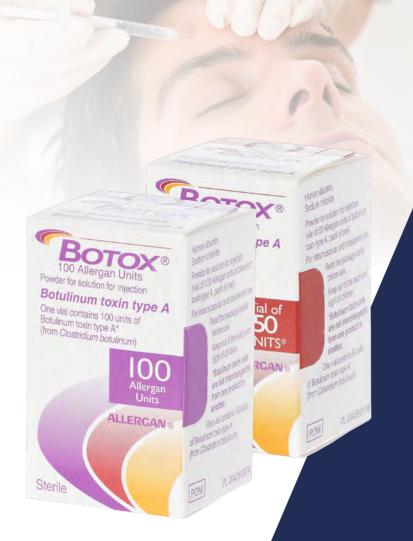

## Allergan Aesthetics

Botox Botulinum Toxin Type A Vials - 100 Units

Botox Botulinum Toxin Type A Vials - 50 Units

## Botox botulinum toxin type A for therapeutics and cosmetics.

BOTOX® Cosmetic is the first and only treatment FDA-approved to temporarily make moderate to severe frown lines, crow's feet, and forehead lines look better in adults. So you look like you, only with less noticeable facial lines.

Treatment requires minimal downtime. You can return to your daily routine immediately after you leave your specialist's office. You may begin to notice results within 24 to 48 hours, with full results in 30 days, with results lasting up to 4 months for moderate to severe frown lines.

### How it works

Repeated muscle contractions from frowning, squinting, or raising eyebrows cause skin to furrow and fold, gradually resulting in the formation of facial lines. BOTOX® Cosmetic works beneath the surface and temporarily reduces the underlying muscle activity that causes moderate to severe frown lines, crow's feet and forehead lines in adults - to help them look better.

Only BOTOX® Cosmetic is backed by more than 16 years of published studies. It uses a unique manufacturing process, and its potency is measured in units that cannot be compared to any other product. This is why there is no such thing as "generic" BOTOX® Cosmetic.