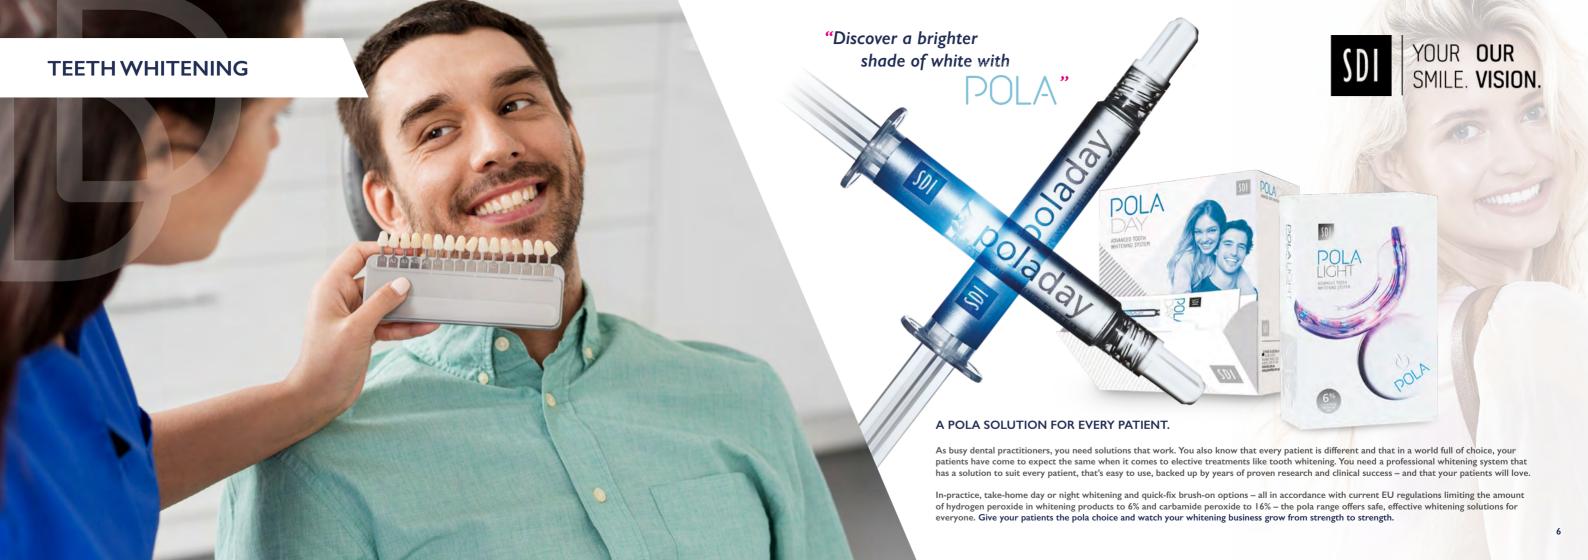

## CREATED BY SDI ADVANCED TOOTH WHITENING SYSTEM

## Day or night take-home whitening

Pola Day and Pola Night are safe, convenient and highly effective whitening treatments which are all about choice.

The desired whitening effect can be achieved from as little as 30 minutes twice a day or conveniently applied overnight while your patient sleeps – whatever suits them best. Pola's unique, high water content formulation has a neutral pH and high viscosity designed to protect your patient's gums during treatment.

## Flexible choice

from 30 minutes to overnight with built-in desensitiser

## High water content

reduces dehydration and decreases patient sensitivity

## Fluoride-releasing

remineralises the tooth surface helping to reduce post-operative sensitivity

## High viscosity

easy to apply and remains in the tray during treatment

Pola Day and Pola Night are available in different strengths. The higher concentration of hydrogen peroxide makes it possible to deliver tooth whitening results in a shorter period of time thanks to the formulation containing more active ingredient.