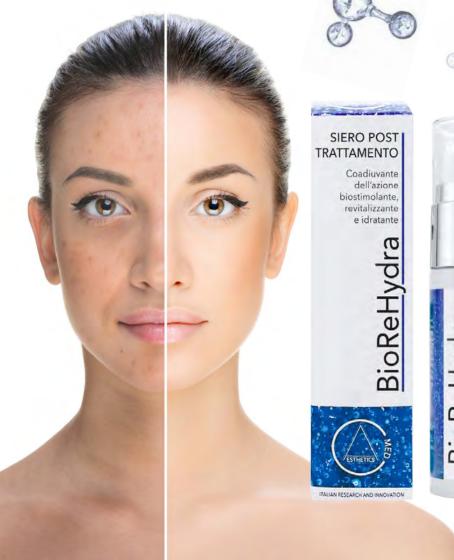

# **BIOREHYDRA**

SIERO PO

POST

SERUM

dell'azione

revitalizzante

BioReHydra.

BioReHydra. 200ml

# **Post Treatment Serum**

BioReHydra is a post-treatment serum; it is presented as a hydrogel with a light, fast-absorbing texture that gives a fresh, moisturizing and lifting skin feel from the first application.

The formulation has over 15 active ingredients such as hyaluronic acid in micronized form (Micro-HA 5KDa), oceanic extracts, amino acids, vitamins and GABA.

BioReHydra is a powerful ally in biostimulating, revitalizing and moisturizing actions. Micronized hyaluronic acid 5-10 kDA is the only oligomer that quickly penetrates the inter-corneocyte barrier, retaining water in the connective cell matrix and increasing the production of collagen and elastin.

The power of 3 oceans:

- Atlantic Ocean: the extracts of Ascophyllum nodosum and Halopteris scoparia inhibit elastases and hyaluronidases (enzymes that destroy elastin and hyaluronic acid present in the epidermis) thus helping to reduce skin dryness, also modulate cytokine balance by strengthening the healing processes and have a soothing effect
- Pacific Ocean: Macrocystis pyrifera extract stimulates the action of HAS-2, an enzyme responsible for the production of hyaluronic acid, increases the synthesis of type III collagen and skin elasticity, improves skin repair mechanisms (stimulating the expression of the FGF7 gene), protects against oxidative stress
- Indian Ocean: the extract of Caulerpa lentillifera, also called sea c aviar, guarantees the effectiveness, functionality and integrity of the layer between epidermis and dermis by activating the synthesis of collagen IV, laminin-5 and glycosaminoglycans with an increase in tonicity at the level of the dermis

The formulation is completed by a pool of amino acids with collagen booster effect such as GLYCINE. PROLINE. HYDROXYPROLINE. LYSINE. LEUCINE, ISOLEUCINE, VALINE, ARGININE. The action is enhanced by VITAMIN C in its protected form, ASCORBYL GLUCOSIDE which guarantees maximum efficacy as a cofactor in the synthesis of collagen and as an antioxidant. The latter activity is also mediated by VITAMIN B2. The rejuvenating effect is also supported by GABA which has a relaxing effect on fine "botox like" wrinkles and stimulating collagen synthesis.