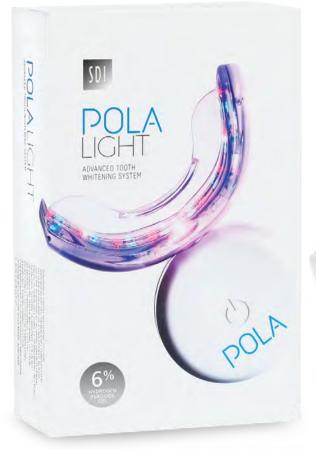

## **POLA LIGHT**

### PGS128

Pola Light 6% Hydrogen Peroxide Kit

### Enjoy a brighter, more confident smile in 5 days

An advanced tooth whitening system that combines Pola's award-winning whitening formula, with an LED mouthpiece, for a faster whitening treatment. Pola Light is a great and safe way for patients to whiten their teeth in the comfort of their home at a time that suits them.

- No chair time or custom trays required, saving time for both patient and dentist.
- Portable, fully rechargeable for future tooth whitening treatments, and easy to wear with no cord attached to mouthpiece.
- Extra hydration: the unique blend of soothers, conditioners and high water content assist in reducing sensitivity.
- The high viscosity, neutral pH tooth whitening gels ensure the greatest patient comfort in a take home kit. Returning a patient's smile to the whitest natural shade possible.
- Remineralisation to strengthen the teeth and formulated to safely remove long term stains.