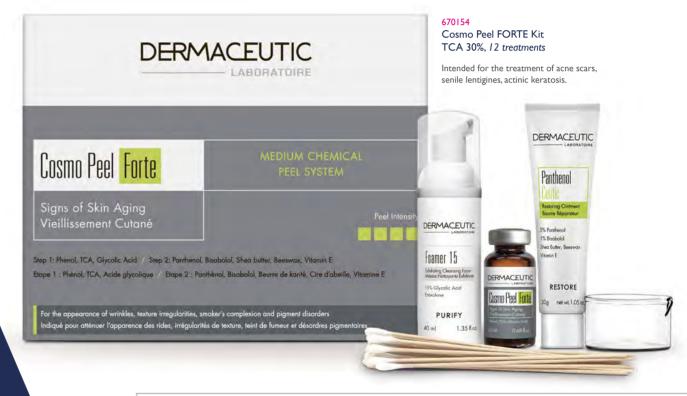

# COSMO PEEL

# Intelligent Science Applied to the Skin

The Dermaceutic Cosmo Peel Treatment is a superficial chemical peel designed to reduce visible signs of ageing, acne and pigment spots while improving skin texture. Intended for the treatment of solar lentigines, superficial pigmented lesions, keratosis pilaris.

# Why choose Cosmo Peel?

Controlled penetration thanks to buffered TCA. Wide range of concentrations:

- Epidermal to dermal stimulation for all phototypes.
- Targeted to full face application.

# Benefits

- Eliminates pigmented lesions
- Improves the condition of keratosis pilaris through an exfoliative effect
- Boosts collagen and elastin production
- Homogenizes and revitalizes the skin
- Improves appearance of wrinkles and signs of premature aging

Cosmo Peel Treatment solution 12%, 18 applications

Cosmo Peel Treatment solution 18%, 18 applications

Cosmo Peel Treatment solution 15%, 18 applications

Cosmo Peel Treatment solution 20%, 12 applications "For the appearance of wrinkles and pigmentation"