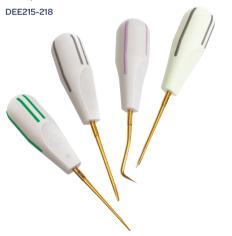

## **Luxator Periotome Titanium**

The Luxator Periotome Titanium offers enhanced durability. Extraction is performed with minimum tissue damage. Titanium coating - glides easier into the socket. The durable titanium coated tip does not require sharpening. The DE3 Titanium Dual Edge enables safer stepped insertion, reducing the risk of slipping. Available in 4 blade sizes: L3S 3mm Titanium Straight Blade, Grey L2S 2mm Titanium Straight Blade, Green DE3 3mm/1.5mm, Titanium Dual-Edge, Grey L3A 3mm, Titanium Angled Blade. Lilac

Contains 1 of each: L3C, L3S, L5C, L5S and a sharpening tool.

**DEE200** 

Luxator Periotome Kit L-K7

Includes: Luxator L2S, L3C, L3S, L3CA, L3IC, L5C, L5S and Luxator sharpening tool L10.

**DEE210** 