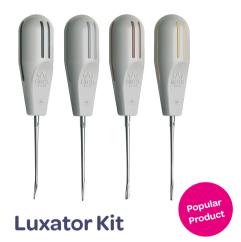

### **Luxating Kit**

Contains 1 of each: EL3C, EL3S, EL5C, EL5S, Sharpening Stone.

DEE520