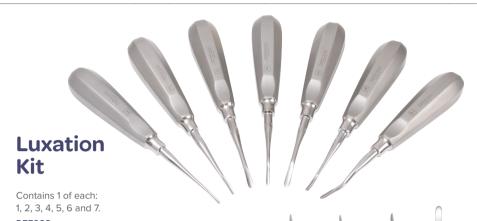

## **Hybrid Luxating Kit**

Contains 1 of each: EPTLGD, EPTLGM, EPTSMC, EPTSMD, EPTSMM, EPTSMS, EPTSSP, Sharpening Stone and IME12DIN86 cassette.

**DEE521** 