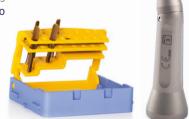

# LX Mechanical Periotome Starter Kit

Setting a new standard for trauma free extraction, the Luxator LX mechanical periotome offers:

- · Improved safety, precision and access
- Quicker extractions with minimal tissue damage, helps access hard to reach areas.
- The self directing tip allows the periotome tip to follow the root surface, reducing the risk of bone damage.
- A reciprocating tip enables a secure cutting of the fibers in a patient-friendly way.
- The Luxator LX mechanical periotome will only cut when under pressure, which means no risk of slipping.
- The titanium coated tip is a durable tip and remains sharp.

Contains: 1 Handpiece, 2 Periotome Tips Short 2mm & 3mm, 2 Periotome Tips Long 2mm & 3mm, tip holder & plunger

**DEE220** 

DEE000