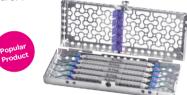

# **Titanium Implant Maintenance Kit**

The kit Includes: IMS Infinity Cassette 1/4 DIN, 5 Instruments, purple, Titanium Implant Scaler 204SD, Titanium Implant Curette Langer ½, Titanium Implant Curette Mini Five ½, Titanium Implant Curette Mini Five 11/12, Titanium Implant Curette Mini Five 13/14.

DCP574

Implant Maintenance Starter Kit

Entire suite of implant scalers and probes in a convenient starter kit for more effective maintenance and care of implants. Made of PLASTEEL, a high grade, unfilled resin.

DCP566