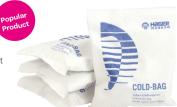

## **Cold Bags**

Ice pack used as a cold compress after extraction, surgery. Keeps temperature at 0°C for 30 minutes. Squeeze the bag strongly to activate. Box 10.

SCB010