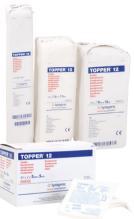

# **Topper Swabs**

Rayon/polyester non-woven sponge dressings provide improved strength, absorbency and scrubbing texture compared to traditional gauze.

#### Topper 8

**CCS395** 5 x 5cm - Sterile - Pack 25 **CCS400** 7.5 x 7.5cm - Sterile - Pack 25

CCS401 7.5 x 7.5cm - Sterile - Pack 20 x 5

**CCS405** 10 x 10cm - Sterile - Pack 40

CCS406 7.5 x 7.5cm - Non Sterile - Pack 100 CCS407 10 x 10cm - Non Sterile - Pack 100

#### Topper 12

CCS425 10 x 10cm - Sterile - Pack 150 CCS470 5 x 5cm - Sterile - Pack 90

CCS410 5 x 5cm - Non Sterile - Pack 200

CCS415 7.5 x 7.5cm - Non Sterile - Pack 100

CCS420 10 x 10cm - Non Sterile - Pack 100