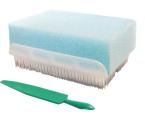

# Impregnated Scrub Brush

Single-use sterile surgical scrub brush pre-soaked in either PVP lodine or Chlorhexidine Gluconate. Each brush has nylon bristles on the underside, a soft sponge on top and separate nail cleaner. Dispenser box contains 32 individually wrapped brushes. Brush size:  $8 \times 5 \times 4 \text{cm}$ . Pack 30.

CGS231 - lodine

CGS232 - Chlorhexidine Gluconate