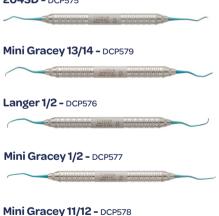

# Titanium Implant Scalers

Made from the same titanium alloy as implants and abutments, these scalers are expertly designed and manufactured for implant maintenance, debridement, biofilm removal and can be used both Supra and Subgingival. Improved visual acuity with Hu-Friedy's signature Teal colored Anodized Titanium. Cutting edges that are finely honed and sharpened post Anodization process.

204SD - DCP575