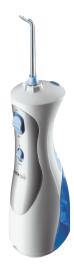

# Cordless Plus Water Flosser

Rechargeable, no batteries needed. Dual pressure control system. Reservoir can be filled without removal. Can be used with your favourite mouthwash. Ergonomic design with non-slip grip. 2-year warranty. 4 unique tips included (classic jet tip, plaque seeker tip, orthodontic tip, tonque cleaner)

PAW220