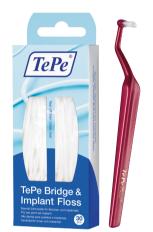

# **Bridge & Implant Floss**

TePe Bridge & Implant Floss is developed for efficient cleaning of implants and orthodontic appliances.

PCT008