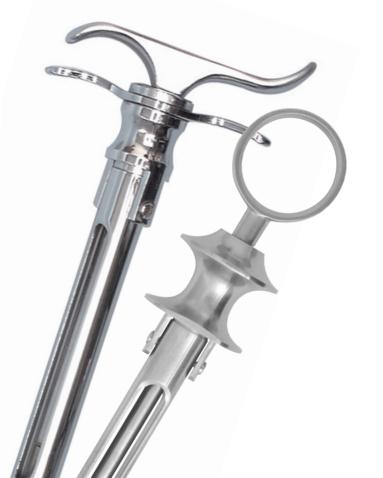

#### **Aspirating Cartridge** Syringe - Breech Loading

1.8ml or 2.2ml Cartridges. Each. ASP199, ASP200

#### **Aspirating Cartridge** Syringe - Side Loading

Cartridges. Each.

ASP209, ASP210

#### Self-Aspirating Cartridge Syringe -**Breech Loading**

2.2ml. All Stainless Steel. For use with Dentsply Sirona Self Aspirating Cartridges only. Each.

ASP221

#### Cartridge Syringe -**Breech Loading**

For use with Standard Cartridges Each.

ASB109, ASB110, ASB115, ASB111