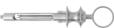

#### **Aspirating Cartridge** Syringe - Breech Loading

1.8ml or 2.2ml Cartridges. Each. ASP199, ASP200