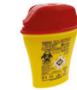

#### Sharps Box

0.35L Capacity. Oval Base 4 x 8.5cm, Lid 5 x 12.5cm, Height 16cm. Pack 5. ANW301