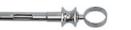

#### Cartridge Syringe -**Breech Loading**

For use with Standard Cartridges Each.

ASB109, ASB110, ASB115, ASB111