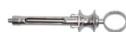

#### Self-Aspirating Cartridge Syringe -**Breech Loading**

2.2ml. All Stainless Steel. For use with Dentsply Sirona Self Aspirating Cartridges only. Each.

ASP221

#### Cartridge Syringe -**Breech Loading**

For use with Standard Cartridges Each.

ASB109, ASB110, ASB115, ASB111