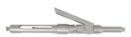

#### **Aspirating Cartridge** Syringe - Breech Loading

1.8ml or 2.2ml Cartridges. Each. ASP199, ASP200

#### **Aspirating Cartridge** Syringe - Side Loading

Cartridges. Each.

ASP209, ASP210