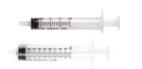

g Cartridge** Syringe - Breech Loading

1.8ml or 2.2ml Cartridges. Each. ASP199, ASP200



#### Self-Aspirating Cartridge Syringe -

2.2ml. For use with Dentsply Sirona Self Aspirating Cartridges only. Each. ASP220



#### Self-Aspirating Cartridge Syringe -Universal Side Loading

2.2ml. For use with Standard Cartridges. Each. ASR050



## Infiltration - Paroject

Syringe 1.8ml or 2.2ml.



#### **Aspirating Cartridge** Syringe - Side Loading

Cartridges. Each.

ASP209, ASP210



#### Self-Aspirating Cartridge Syringe -**Breech Loading**

2.2ml. All Stainless Steel. For use with Dentsply Sirona Self Aspirating Cartridges only. Each.

ASP221



#### Cartridge Syringe -**Breech Loading**

For use with Standard Cartridges Each.

ASB109, ASB110, ASB115, ASB111



#### **Disposable Syringes**



#### Sterile Disposable Syringes

Box 100.

SYU002. SYU005



#### Sterile Luer Lock Syringes

Disposable. Without needle. Box 100.

SYU202, SYU203, SYU205

#### **Syringe Accessories**



#### Anti-Needle Stick Device

Jenker Type. Autoclavable. Fach.



DNE150

#### Sharps Box

0.35L Capacity. Oval Base 4 x 8.5cm, Lid 5 x 12.5cm, Height 16cm. Pack 5. ANW301









### Why you love UnoDent

"I like the fact that the standard is comparable to the branded products and the quality is the same or better."

> Saima Rennie. Principal Dentist