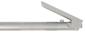

#### **Aspirating Cartridge** Syringe - Side Loading

Cartridges. Each.

ASP209, ASP210